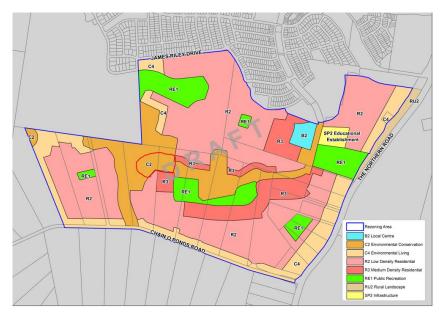

District Park 2 is proposed to be zoned as C2 Environmental Conservation. The proposed zoning map for Glenmore Park Stage 3 forms part of the exhibition material as an appendix (Appendix 1) to the Planning Proposal. An extract of the rezoning area is shown below at Figure 2 showing the correct zone for District Park 2 being C2 Environmental Conservation.

Figure 1 – Extract from Draft 7.11 Contributions Plan

Figure 2 – Extract proposed land zoning map for Glenmore Park Stage 3.

For more information phone Danielle Fox on 4732 8022.

Penrith City Council PO Box 60, Penrith NSW 2751 Australia T 4732 7777 F 4732 7958 penrithcity.nsw.gov.au