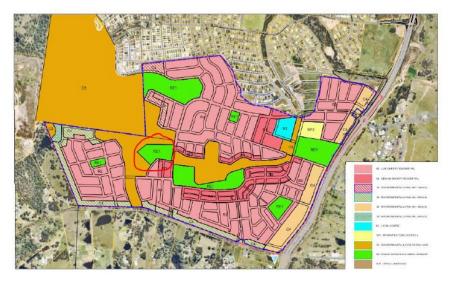

## NOTE: ERROR IN THE DRAFT SECTION 7.11 CONTRIBUTION PLAN & TECHNICAL DOCUMENT

In these documents District Park 2 is shown with a proposed zoning of RE1 Public Recreation (See Figure 1 below marked in red). This is a drafting error.

Figure 1 – Extract from Draft 7.11 Contributions Plan

Figure 2 – Extract proposed land zoning map for Glenmore Park Stage 3.

For more information phone Danielle Fox on 4732 8022.

Penrith City Council PO Box 60, Penrith NSW 2751 Australia T 4732 7777 F 4732 7958 penrithcity.nsw.gov.au